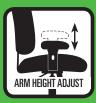

## COMFORT GUIDE

Arm height adjustment allows the user to raise or lower the arms to help prevent neck strain

Arm width can be expanded allowing for an exact lateral arm placement

Lets you lock into any angle of tilt to fit your comfort needs

# Multiple adjustable features offer exceptional comfort & support

Height and width adjustable arms helps to alleviate shoulder strain

The adjustable lumbar knob easily twists to add more or less lower back support

### **ADJUSTABLE ARMS**

Adjustable-height arms allow for correct shoulder and back posture.

Multiple adjustable features offer exceptional comfort & support

This amazing material molds to your body's unique