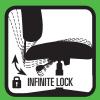

## COMFORT GUIDE

Arm height adjustment allows the user to raise or lower the arms to help prevent neck strain

Arm width can be expanded allowing for an exact lateral arm placement

Lets you lock into any angle of tilt to fit your comfort needs

### **INFINITY LOCK**

Adjust the seat's recline angle, and lock it in place with the flick of your wrist.