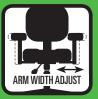

## COMFORT GUIDE

Arm height adjustment allows the user to raise or lower the arms to help prevent neck strain

Arm width can be expanded allowing for an exact lateral arm placement

Lets you lock into any angle of tilt to fit your comfort needs

# Multiple adjustable features offer exceptional comfort & support

Height and width adjustable arms helps to alleviate shoulder strain

The adjustable lumbar knob easily twists to add more or less lower back support

### **ADJUSTABLE ARMS**

Adjustable-height arms allow for correct shoulder and back posture.

Multiple adjustable features offer exceptional comfort & support

This amazing material molds to your body's unique