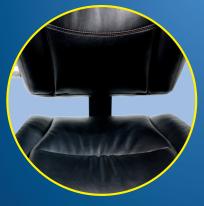

Simply lift the back cushion and click it into the perfect height for your back

Adjust the seat's recline angle and lock it in place with the flick of your wrist

> U.S. PATENTS: D602,286 S CHINA PATENTS: 201030178253.0 U.S. & CHINA PATENTS PENDING

## your lower back gets the proper lumbar support

**MEMORY FOAM** 

**RATCHET BACK** 