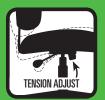

Adjusts the amount of pressure needed to recline the seat back

The lumbar zone can be increased for added lower back support

Customize the seat height so your knees are at a 90° angle for proper circulation

### LUMBAR ADJUSTMENT KNOB

Easily adjust the height of the back cushion so

Adjust your lumbar support to minimize the stress on your spine and help improve your seated posture.