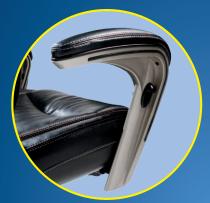

### LUMBAR ADJUSTMENT KNOB

Easily adjust the height of the back cushion so

Adjust your lumbar support to minimize the stress on your spine and help improve your seated posture.