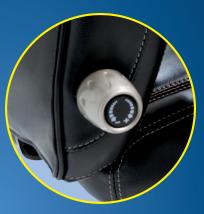

### LUMBAR ADJUSTMENT KNOB

Easily adjust the height of the back cushion so

Adjust your lumbar support to minimize the stress on your spine and help improve your seated posture.